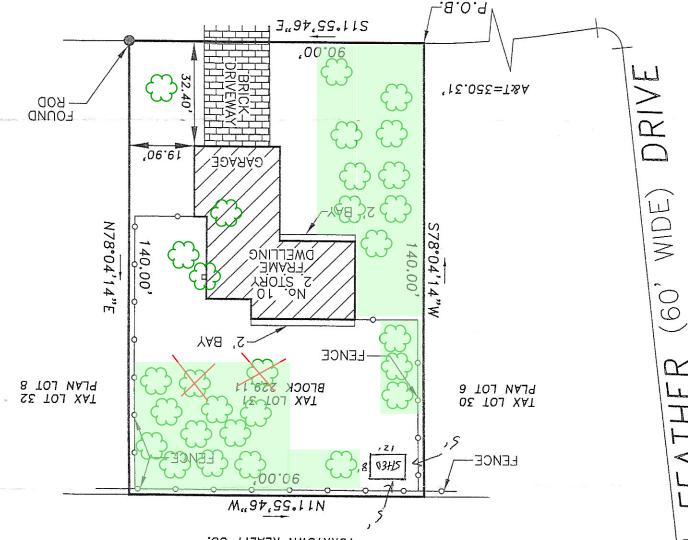

## COUNTY OF BURLINGTON EVESHAM TOWNSHIP

LANDS N/F OF YORKTOWN REALTY CO.

## LENBY CHASE (50' WIDE) DRIVE

CROSS AREA = 12,600 S.F./0.29 ACRES

KENILWORTH, FILED 06/25/80 AS MAP No. 651-9.
BEING LOT 31, BLOCK 229-18, ON FINAL PLAN OF LOTS, PHASE III, SECTION 12, THE LAKES AT BEING LOT 31, BLOCK 229-18, ON THE TOWNSHIP OF VOORHEES TAX MAP. DESCRIPTION:

MOTES. 1. NOT TO BE USED FOR CONSTRUCTION.
2. NOT TO BE USED VITH A SURVEY AFFIDAVIT.

AS THEIR INTERECT MAY APPEAR.

STATIST SUCCESSORS AND OR ASSIGNS
FOR STATE THE AND ASSIGNS
FOR STATE AND ASSIGNS
FOR THE UNDERSIGNED LICENSED SURVEYOR (L.S.) HEREBY DECLARES

FEATHER

STEVEN R. KELLY, PROFESSIONAL LAND SURVEYOR